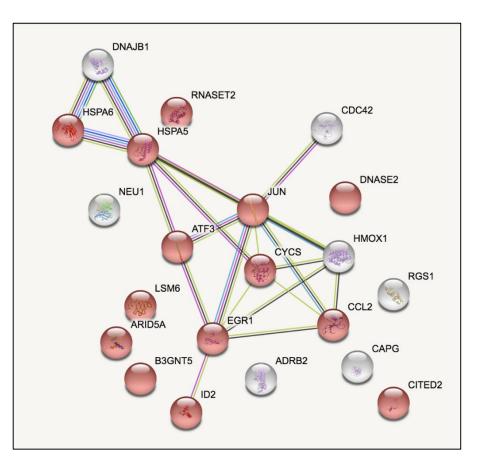

## Metabolism Gene Expression by Macrophages Within the DIPG Tumor Microenvironment

LAYLA JAMIL DR. COURTNEY CRANE LABORATORY, SCRI 10 AUGUST 2018

Target Genes

Ę

21 TAM genes related to survival in GBM

Enriched for metabolic processes

Are these genes important in DIPG TAMs?