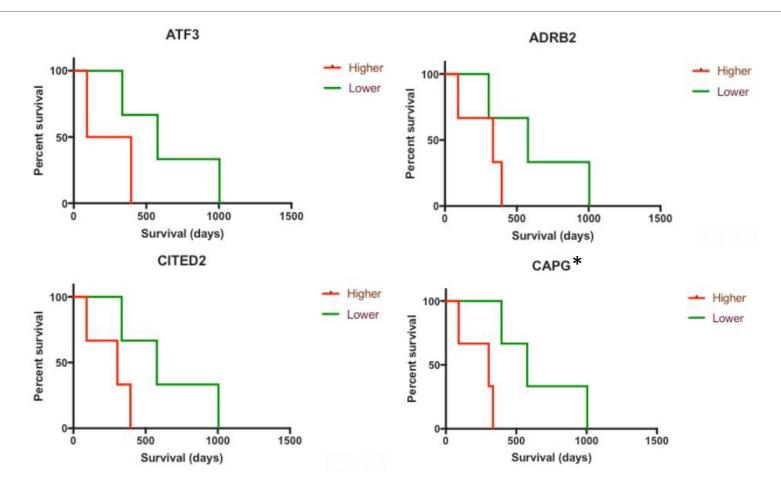

#### Results

F

### Conclusion

Expression of these metabolism related genes by tumor associated macrophages may be associated with overall survival of patients with DIPG.