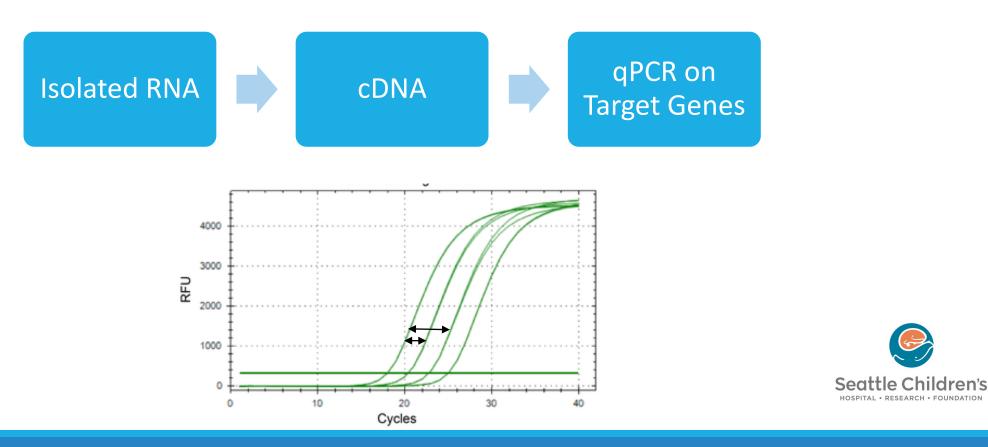

### Methods

Ę

#### 6 human samples: tumor and normal adjacent at time of autopsy

#### Results

F