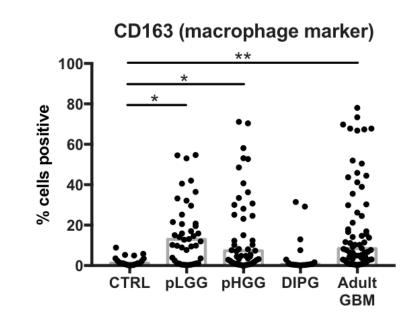

#### Results

F

### Conclusion

Expression of these metabolism related genes by tumor associated macrophages may be associated with overall survival of patients with DIPG.